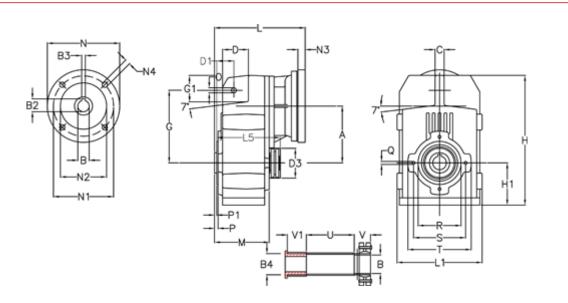

## **Measures**

| D1 = 56.5  | 15 = 200.0                                                               | P1                                                   | = 3.5    | V = 49  |
|------------|--------------------------------------------------------------------------|------------------------------------------------------|----------|---------|
| d3 = 100   | M = 144.0                                                                | Q                                                    | = M12x19 | V1 = 49 |
| G = 218    | N = 140                                                                  | R                                                    | = 130    |         |
| G1 = 97.5  | N1 = 115                                                                 | S                                                    | = 165    |         |
| H = 389.0  | N2 = 95                                                                  | Т                                                    | = 200    |         |
| H1 = 116.0 | N4 = M8x19                                                               | Tightening torque Nm adapter bushir                  | ig = 6.0 |         |
| L = 246.0  | O = 14                                                                   | Tightening torque Nm shrink disc                     | = 10.0   |         |
| L1 = 242   | P = 7.5                                                                  | U                                                    | = 82.0   |         |
|            | d3 = 100<br>G = 218<br>G1 = 97.5<br>H = 389.0<br>H1 = 116.0<br>L = 246.0 | $\begin{array}{llllllllllllllllllllllllllllllllllll$ |          |         |